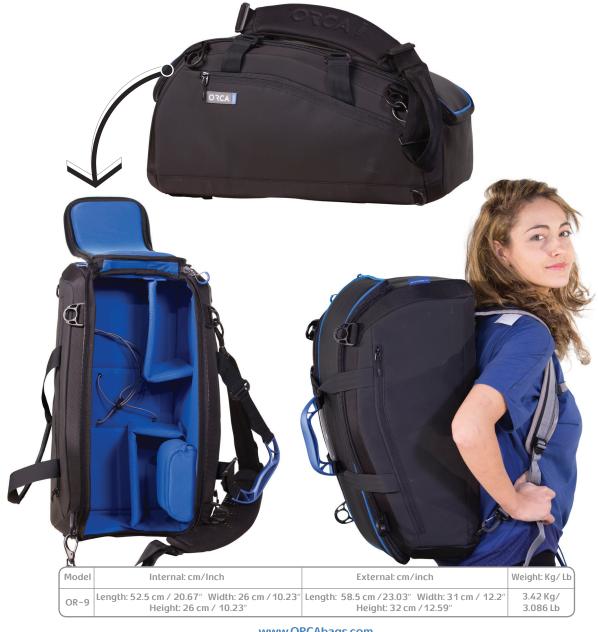

## ORCA UNDER COVER CAMERA BAG MODEL: OR-9

The OR-9 was design to carry the new Sony The bag has a special aerodynamic shape, FS-7 with viewfinder and handle & similar with heavy duty materials. The bags come size cameras.

The bag is a carry on size, and is equipped with a retractable backpack system that can The interior lining of the bag is soft be stored inside a special pocket.

with the Orca special aluminum handle system & padded shoulder strap.

bright blue brush polyester material to

help the user to find small things in dark locations. The interior comes with a set of configurable dividers, one removable pouch for accessories and a bungee cord to help securing the camera in place.