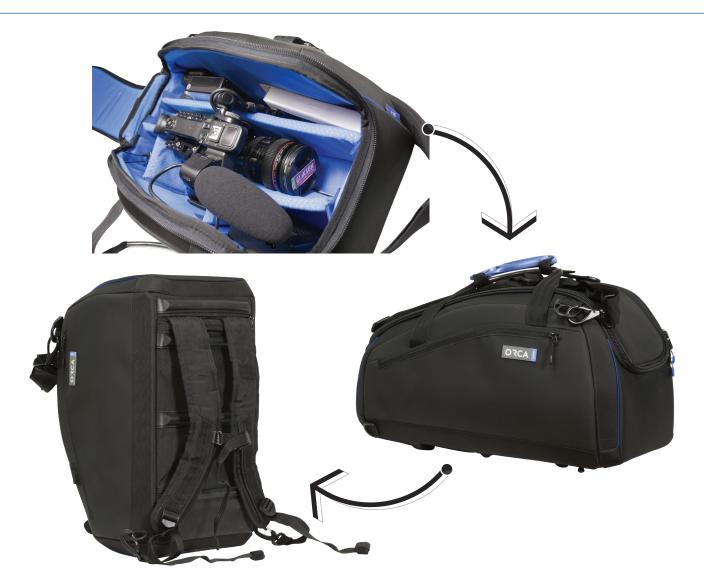

## ORCA UNDER COVER CAMERA BAG SMALL MODEL: OR-7

The OR-7 was design to carry the new Sony The bag has a special aerodynamic shape, FS-5K with viewfinder and handle kit & with heavy duty materials & comes with similar size cameras. The bag is a carry on Orca's special aluminum handle system size\*, and is equipped with a retractable together with padded shoulder strap. backpack system that can be stored inside

The interior lining of the bag is made from

soft bright blue brush polyester material

to help the user find small things in dark locations.

The interior comes with a set of configurable dividers a bungee cord to help secure the camera in place.