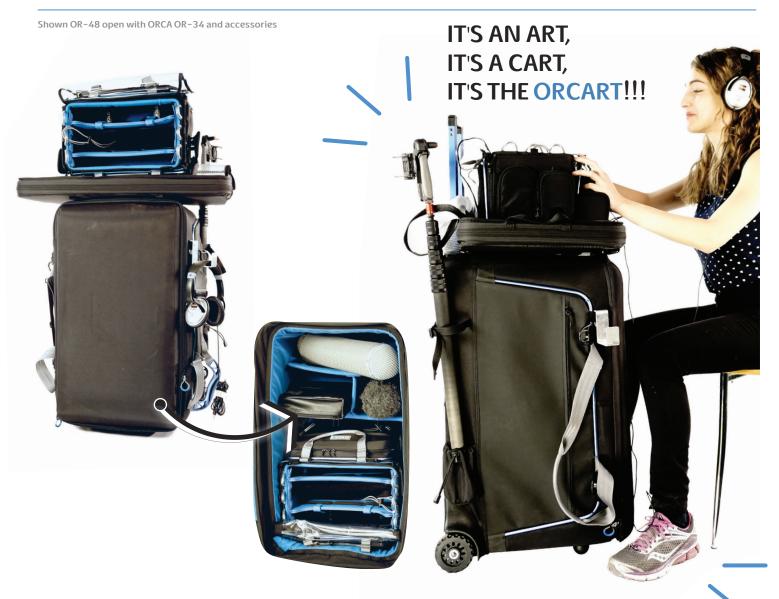

## Gear in motion

## ORCART MODEL: OR-48

- Special pockets and SR buckles to hold any boom pole
- Integrated trolley system with heavy duty OUTDOOR WHEELS
- Aluminum and honeycomb frames for 360 degree ultimate protection
- Internal LED lighting
- Special top tray for storing accessories and extra top protection
- · ORCA headphone holder
- Internal divider system
- High quality durable textile materials
- Special pocket system on the door to store extra cables, connectors and audio accessories