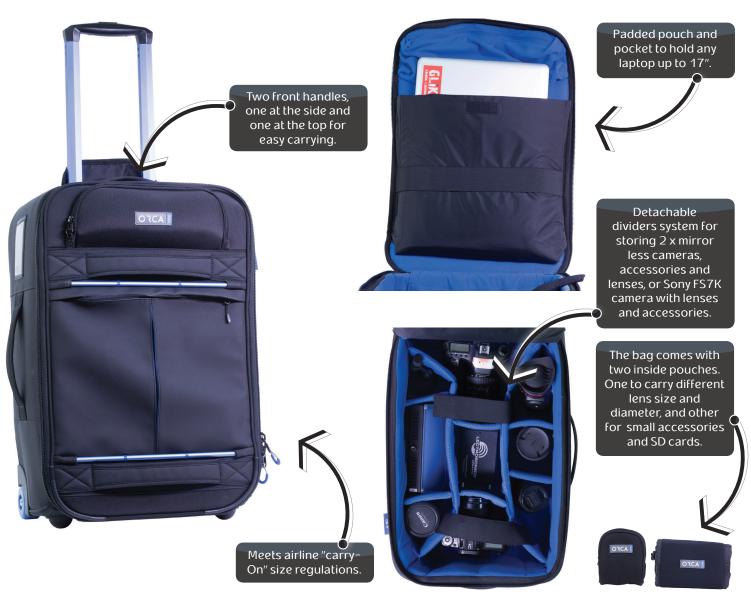

## ORCA BAGS ACCESSORIES AND DSLR SUITCASE BAG MODEL: OR-11

The Orca OR-11 is ideal for travelling with camera and accessories on board.

**Special Features:** 

- Durable wheels
- Trolley system
- Honeycomb frame
- Extra space to carry cameras and accessories

The bag can hold the Sony FS7K camera with accessories, or two Mirrorless Sony A7S cameras with lenses and accessories.

| Model | Internal: cm/Inch                                                   | External: cm/inch                                                | Weight: Kg/Lb |
|-------|---------------------------------------------------------------------|------------------------------------------------------------------|---------------|
| OR-11 | Length: 51cm / 20.07" Width: 34cm / 13.38"<br>Height: 20cm. / 7.87" | Length: 56cm / 22.04" Width:38cm / 14.96<br>Height: 26cm./10.23" | 5 Kg/ 2.07 Lb |