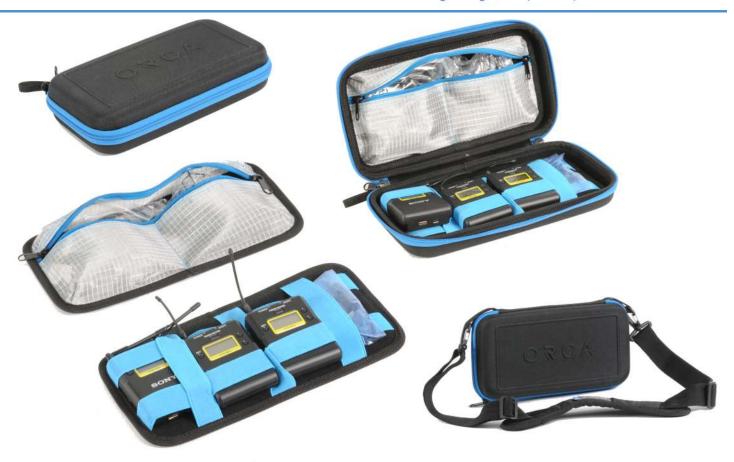

## OR-655 Hard Shell Bag MXS

The latest of the hardshell family bags (OR-65,OR-66,OR-67,OR-68 & OR-69).

Was designed to carry and protect any sensitive equipment on location. The OR-655, can store dual wireless systems, small hard drives, small on camera lights, connectors and more.

The OR-655 comes with detachable mesh pockets, a panel for small accessories with rubber straps, 2 external "loops" (can be connected to any external shoulder strap).

## Main features:

- Hard shell for maximum protection to any sensitive gear.

MODEL: OR-655

- Can carry dual receivers wireless systems.
- Internal detachable mesh pockets\Organizers for small accessories, connectors, and more.
- Clastics straps to secure the wireless systems inside the case.
- 2 external loops to connect any shoulder straps (Shoulder strap sells separately).
- Lightweight, easy to carry and store.