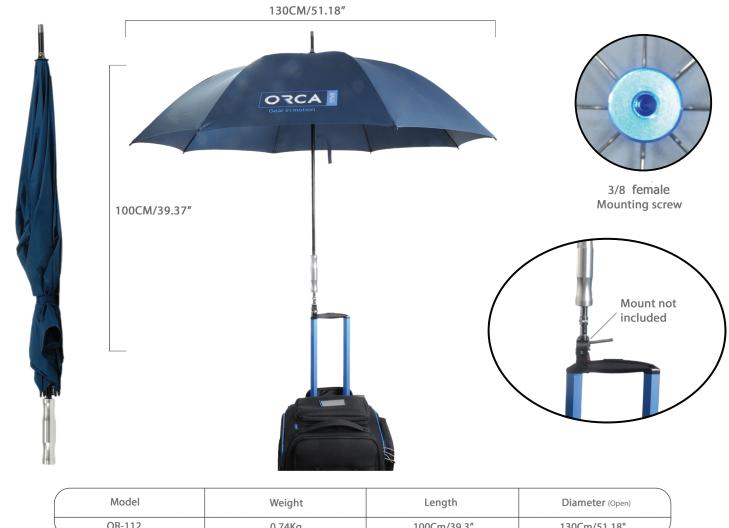

## OR- 112 Outdoor Production Umbrella

Need a great solution for protecting your production gear, for unexpected weather?

The new Productions Umbrella XL. was designed to protect the user and their gear while working outdoors.

The OR-112 is made from a high quality materials with large covering diameter & special aluminum handle with 1/4" female thread that can be mounted to 3/8" Male screw mount.

\*The "mount" is a separate item that is sold via different suppliers

## Main features:

- Large diameter (130cm / 51.18").
- High quality materials.
- Fiberglass rods.
- Special Aluminum handle with 3/8" female thread.

MODEL: OR-112

| Model  | Weight | Length      | Diameter (Open) |
|--------|--------|-------------|-----------------|
| OR-112 | 0.74Kg | 100Cm/39.3" | 130Cm/51.18"    |