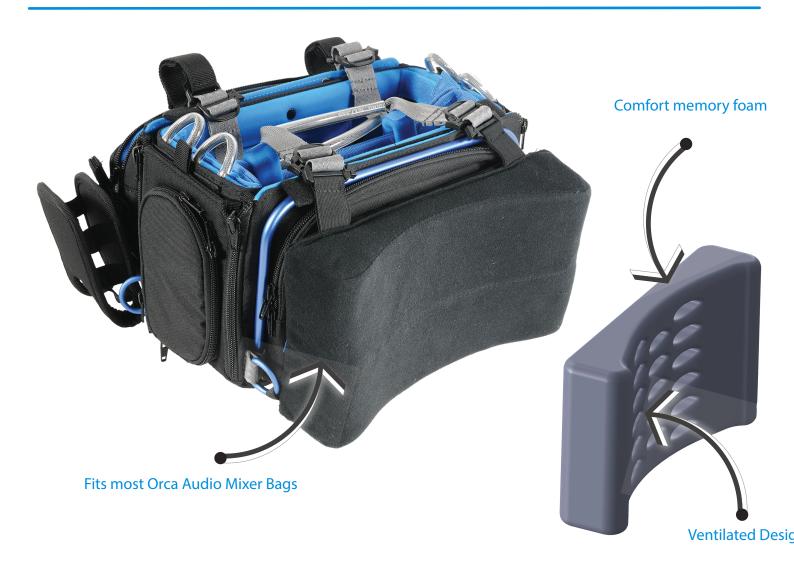

## PADDY ARC FOR ORCA SOUND BAGS

The Orca Bags OR-156 Paddy ARC is designed to assist Field Sound Operators on long days of recording. The Paddy Arc offers an additional layer of comfort via a special memory foam material, which creates a soft touch against the solid structure. The paddy ARC takes the bag away from the body for better mixer viewing and operation. The Orca Paddy ARC can be mounted onto various Orca Sound bags: (OR-30]32]34|41|49|334)

## MODEL: OR-156

The OR-156 Paddy Arc features:

- Memory foam for maximum comfort
- Easy to mount and use
- Solid structure
- Lightweight (only 0.150 kg).
- Ventilated

| Model  | Dimension: cm/inch                                             | Weight: Kg/ Lb     |
|--------|----------------------------------------------------------------|--------------------|
| OR-156 | Length: 25 cm /10″ Width: 6 cm / 2.3″<br>Height: 14.5 cm /5.7″ | 0.150kg<br>0.33 Lb |