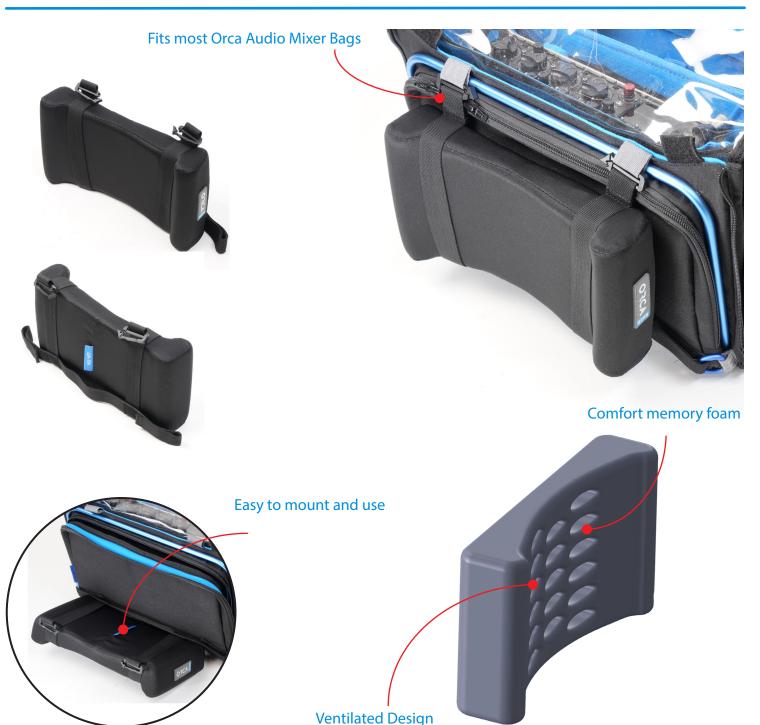

## **OR-156 PADDY ARC FOR ORCA SOUND BAGS**

MODEL: OR-156

The Orca Bags OR-156 Paddy ARC is designed to assist Field Sound Operators on long days of Main features: recording. The Paddy Arc offers an additional layer of comfort via a special memory foam material, which creates a soft touch against the solid structure.

The paddy ARC takes the bag away from the body for better mixer viewing and operation. The Orca Paddy ARC can be mounted onto various Orca Sound bags:

(OR-30|32|34|41|49|334)

- Memory foam for maximum comfort
- Easy to mount and use
- Solid structure
- Lightweight (only 0.150 kg).
- Ventilated