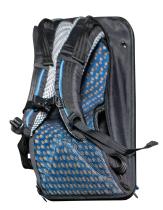

• Unique padded backpack system for maximum comfort.

**MODEL: OR-2020** 

- Universal plate system mounts to all standard industry camera plates.
- Incorporates mounting for the Easyrig MiniMax camera support system.
- Sturdy travel bag with backpack & shoulder strap for easy
- battery adaptors.