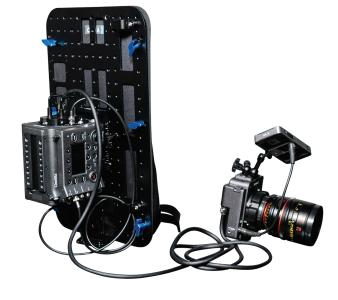

## OR-2020 Rigalto Backpack System

The OR-2020 Designed as the ideal solution for operating Sony VENICE Main Features: combined with the **Sony VENICE** "Rialto" tethered extension system. RIGALTO is a self-contained rig utilizing a spacious light weight plate system designed to securely carry and operate the Sony VENICE together with the Rialto tethered extension system.

The universal plate system mounts to all standard industry camera plates including ARRI dovetail, Sony VCT-14, and others. RIGALTO also incorporates mounting for the Easyrig MiniMax camera support system, • Supports a variety of monitor sizes, cables, V-mount or AB Noga arms and more.

• Unique padded backpack system for maximum comfort.

**MODEL: OR-2020** 

- Universal plate system mounts to all standard industry camera plates.
- Incorporates mounting for the Easyrig MiniMax camera support system.
- Sturdy travel bag with backpack & shoulder strap for easy
- battery adaptors.