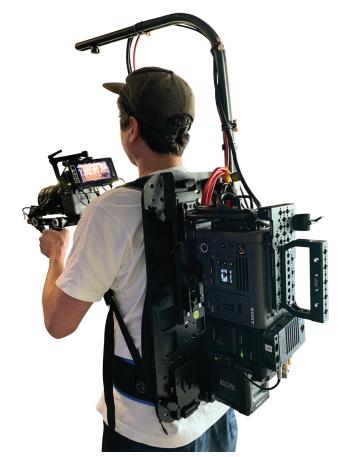

## OR-2020 Rigalto Backpack System

The OR-2020 Designed as the ideal solution for operating Sony VENICE Main Features: combined with the **Sony VENICE** "Rialto" tethered extension system. RIGALTO is a self-contained rig utilizing a spacious light weight plate system designed to securely carry and operate the Sony VENICE together with the Rialto tethered extension system.

The universal plate system mounts to all standard industry camera plates including ARRI dovetail, Sony VCT-14, and others. RIGALTO also incorporates mounting for the Easyrig MiniMax camera support system, • Supports a variety of monitor sizes, cables, V-mount or AB Noga arms and more.

• Unique padded backpack system for maximum comfort.

**MODEL: OR-2020** 

- Universal plate system mounts to all standard industry camera plates.
- Incorporates mounting for the Easyrig MiniMax camera support system.
- Sturdy travel bag with backpack & shoulder strap for easy
- battery adaptors.