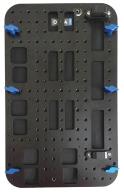

## OR-2020 Rigalto Backpack System

The OR-2020 Designed as the ideal solution for operating Sony VENICE Main Features: combined with the **Sony VENICE** "Rialto" tethered extension system. RIGALTO is a self-contained rig utilizing a spacious light weight plate system designed to securely carry and operate the Sony VENICE together with the Rialto tethered extension system.

The universal plate system mounts to all standard industry camera plates including ARRI dovetail, Sony VCT-14, and others. RIGALTO also incorporates mounting for the Easyrig MiniMax camera support system, • Supports a variety of monitor sizes, cables, V-mount or AB Noga arms and more.

• Unique padded backpack system for maximum comfort.

**MODEL: OR-2020** 

- Universal plate system mounts to all standard industry camera plates.
- Incorporates mounting for the Easyrig MiniMax camera support system.
- Sturdy travel bag with backpack & shoulder strap for easy
- battery adaptors.