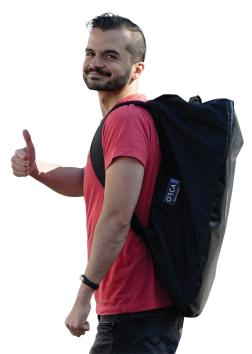

• Unique padded backpack system for maximum comfort.

**MODEL: OR-2020** 

- Universal plate system mounts to all standard industry camera plates.
- Incorporates mounting for the Easyrig MiniMax camera support system.
- Sturdy travel bag with backpack & shoulder strap for easy
- battery adaptors.