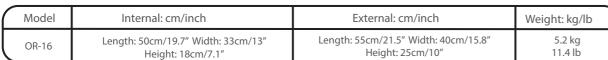

## **Main Features:**

- Aluminum Trolley System with durable rollerblade wheels
- Integrated hidden backpack system
- 13 removable, fully adjustable internal dividers
- Two large internal mesh pockets for extra accessories
- •Two external pockets for smartphone and passport
- External USB port and padded laptop compartment
- Two padded carrying handles
- Two external straps to hold a small tripod or monopod