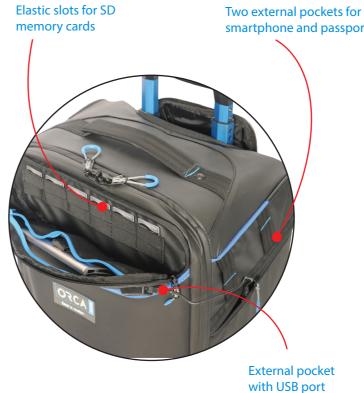

## **Main Features:**

- Aluminum Trolley System with durable rollerblade wheels
- Integrated hidden backpack system
- 13 removable, fully adjustable internal dividers
- Two large internal mesh pockets for extra accessories
- •Two external pockets for smartphone and passport
- External USB port and padded laptop compartment
- Two padded carrying handles
- Two external straps to hold a small tripod or monopod