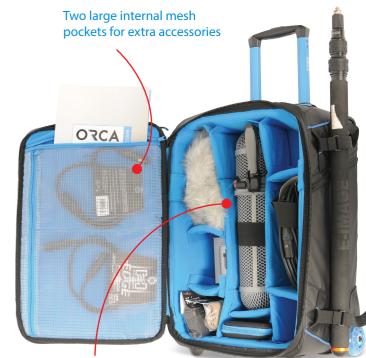

## **Main Features:**

- Aluminum Trolley System with durable rollerblade wheels
- Integrated hidden backpack system
- 13 removable, fully adjustable internal dividers
- Two large internal mesh pockets for extra accessories
- •Two external pockets for smartphone and passport
- External USB port and padded laptop compartment
- Two padded carrying handles
- Two external straps to hold a small tripod or monopod

13 removable, fully adjustable internal dividers