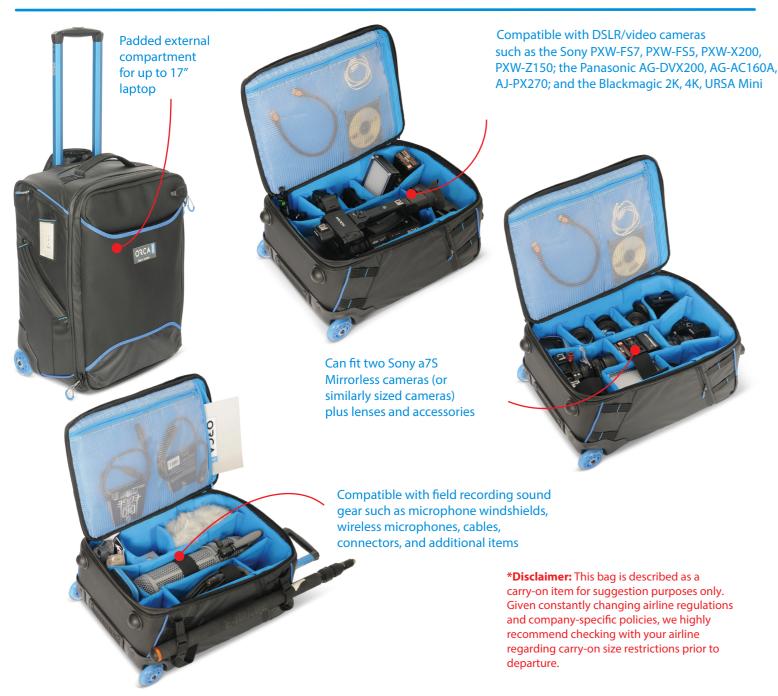

## OR-16 ROLLING CAMERA BAG W/ INTEGRATED BACKPACK SYSTEM

The Orca OR-16 Rolling Camera Bag is ideal for carrying a camera and accessories while traveling or flying.\* The bag has an internal honeycomb frame, providing maximum protection for the gear

## **Main Features:**

- Aluminum Trolley System with durable rollerblade wheels
- Integrated hidden backpack system
- 13 removable, fully adjustable internal dividers
- Two large internal mesh pockets for extra accessories
- •Two external pockets for smartphone and passport
- External USB port and padded laptop compartment
- Two padded carrying handles
- Two external straps to hold a small tripod or monopod

13 removable, fully adjustable internal dividers