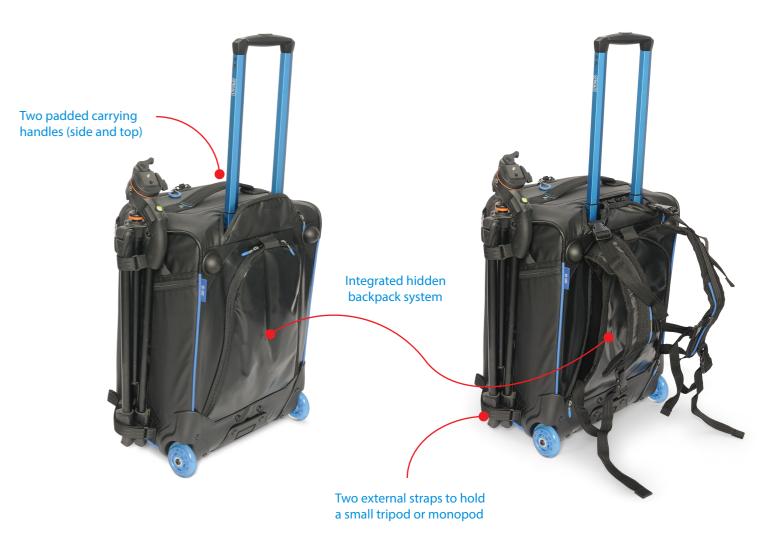

## **Main Features:**

- Aluminum Trolley System with durable rollerblade wheels
- Integrated hidden backpack system
- 13 removable, fully adjustable internal dividers
- Two large internal mesh pockets for extra accessories
- •Two external pockets for smartphone and passport
- External USB port and padded laptop compartment
- Two padded carrying handles
- Two external straps to hold a small tripod or monopod