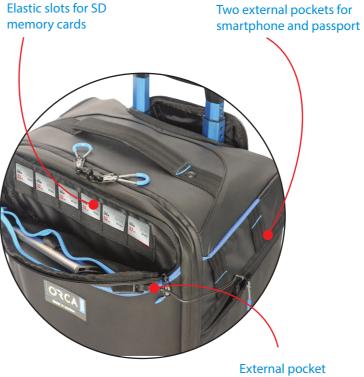

## Main Features:

- Aluminum Trolley System with durable rollerblade wheels
- Integrated hidden backpack system
- 13 removable, fully adjustable internal dividers
- Two large internal mesh pockets for extra accessories
- Two external pockets for smartphone and passport
- External USB port and padded laptop compartment
- Two padded carrying handles
- Two external straps to hold a small tripod or monopod