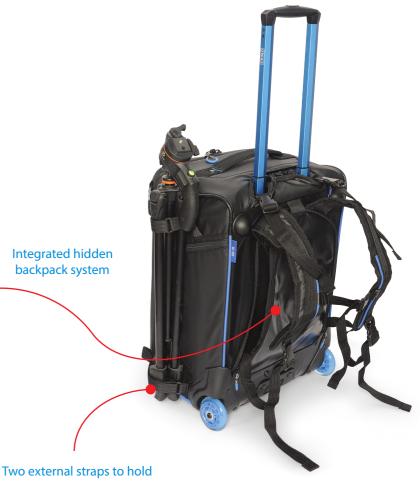

## Main Features:

- Aluminum Trolley System with durable rollerblade wheels
- Integrated hidden backpack system
- 13 removable, fully adjustable internal dividers
- Two large internal mesh pockets for extra accessories
- Two external pockets for smartphone and passport
- External USB port and padded laptop compartment
- Two padded carrying handles
- Two external straps to hold a small tripod or monopod

Two padded carrying handles (side and top)

a small tripod or monopod

with USB port

internal dividers

13 removable, fully adjustable