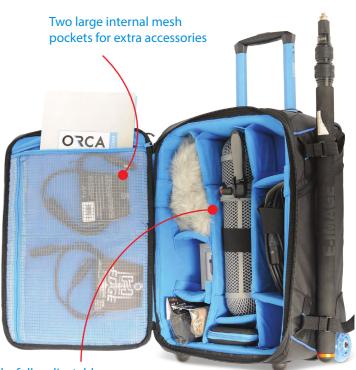

## Main Features:

- Aluminum Trolley System with durable rollerblade wheels
- Integrated hidden backpack system
- 13 removable, fully adjustable internal dividers
- Two large internal mesh pockets for extra accessories
- Two external pockets for smartphone and passport
- External USB port and padded laptop compartment
- Two padded carrying handles
- Two external straps to hold a small tripod or monopod