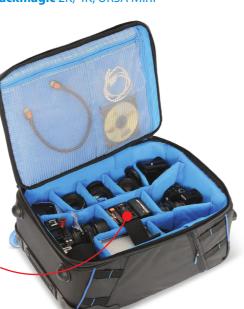

## **OR-16 ROLLING CAMERA BAG W/ INTEGRATED BACKPACK SYSTEM**

The Orca OR-16 Rolling Camera Bag is ideal for carrying a camera and accessories while traveling or flying.\* The bag has an internal honeycomb frame, providing maximum protection for the gear inside.

## Main Features:

- Aluminum Trolley System with durable rollerblade wheels
- Integrated hidden backpack system
- 13 removable, fully adjustable internal dividers
- Two large internal mesh pockets for extra accessories
- Two external pockets for smartphone and passport
- External USB port and padded laptop compartment
- Two padded carrying handles
- Two external straps to hold a small tripod or monopod

Padded external such as: compartment Sony: A7 Alfa(all modles) ,PXW-FS7 ,PXW-FS5 for up to 17" ,PXW-X200, PXW-Z150; laptop **Canon** EOSR all modles Panasonic AG-DVX200, AG-AC160A, AJ-PX270; Blackmagic 2K, 4K, URSA Mini Can fit two Sony a7S Mirrorless cameras (or similarly sized cameras) plus lenses and accessories Compatible with field recording sound gear such as microphone windshields, wireless microphones, cables, connectors, and additional items