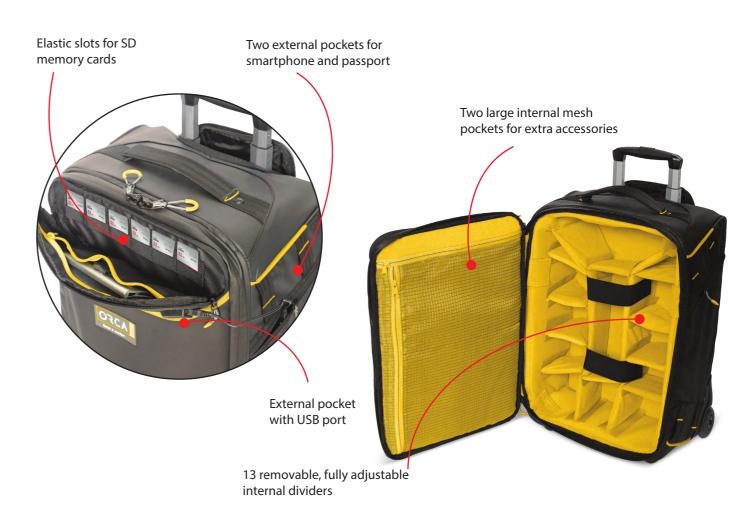

## **Main Features:**

- Padded external pocket for up to 17" laptop
- Waterproof zippers
- Two padded carrying handles
- External USB port
- Internal mesh pockets for accessory storage
- External pockets for smartphone and passport
- Two external straps to hold small tripod or monopod
- 13 removable, fully adjustable internal dividers