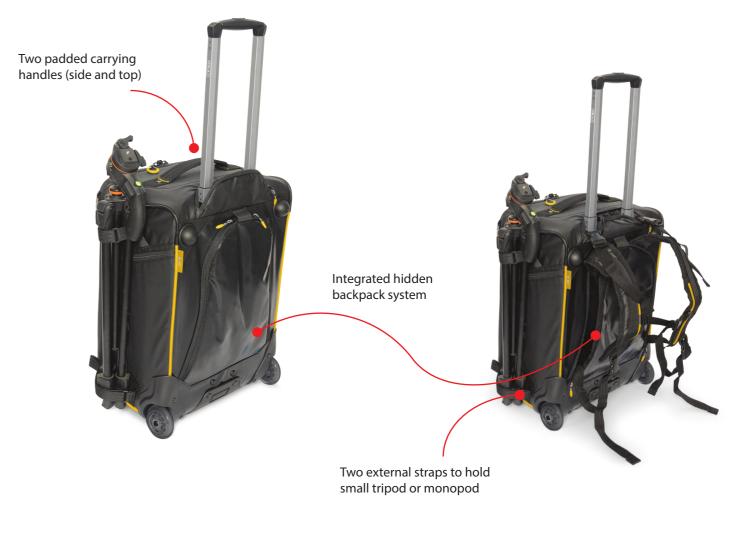

## OR-516 DSLR TROLLEY CASE WITH INTEGRATED BACKPACK SYSTEM

The Orca OR-16 DSLR Trolley Case is ideal for traveling or flying with a camera and accessories.\* The case comes with Orca Bags' Aluminum Trolley System, which features durable rollerblade wheels. It also has an integrated hidden backpack system and an internal honeycomb frame, which provides maximum protection for the gear inside.

## **Main Features:**

- Padded external pocket for up to 17" laptop
- Waterproof zippers
- Two padded carrying handles
- External USB port
- Internal mesh pockets for accessory storage
- External pockets for smartphone and passport
- Two external straps to hold small tripod or monopod
- 13 removable, fully adjustable internal dividers