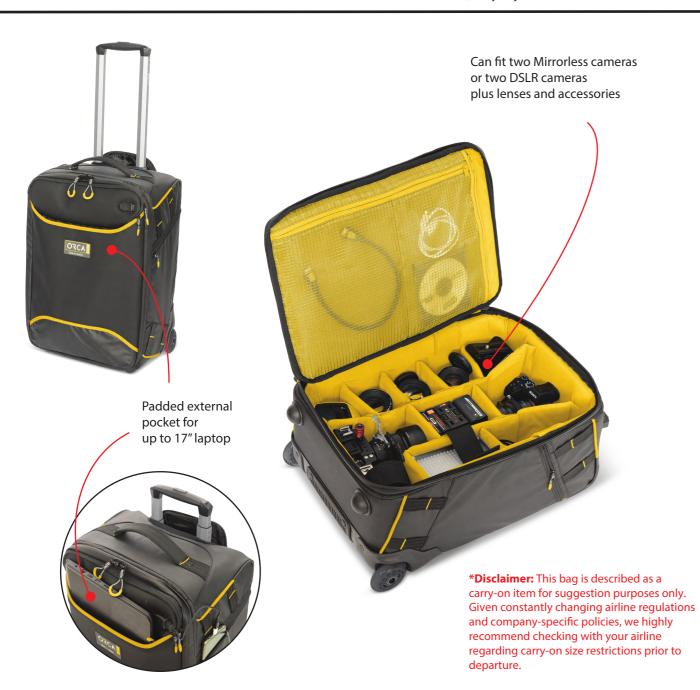

## OR-516 DSLR TROLLEY CASE WITH INTEGRATED BACKPACK SYSTEM

The Orca OR-16 DSLR Trolley Case is ideal for traveling or flying with a camera and accessories.\* The case comes with Orca Bags' Aluminum Trolley System, which features durable rollerblade wheels. It also has an integrated hidden backpack system and an internal honeycomb frame, which provides maximum protection for the gear inside.

This case is compatible with mirrorless or DSLR video cameras.

## **Main Features:**

- Padded external pocket for up to 17" laptop
- Waterproof zippers
- Two padded carrying handles
- External USB port
- Internal mesh pockets for accessory storage
- External pockets for smartphone and passport
- Two external straps to hold small tripod or monopod
- 13 removable, fully adjustable internal dividers