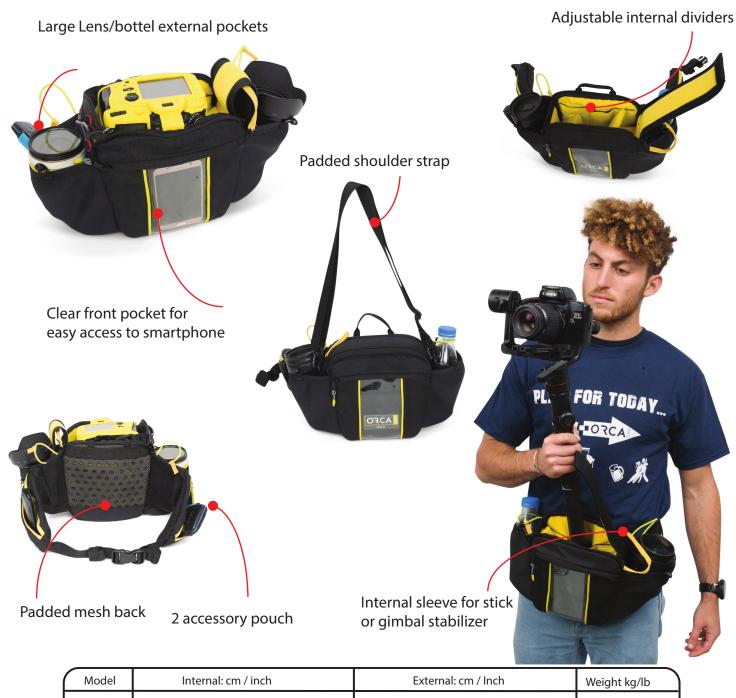

## OR-520 DSLR Waist Belt for Mirrorless and DSLR Cameras

The Orca OR-520 waist belt is designed to hold and protect your compact mirrorless or DSLR camera, with a mid-range zoom lens attached. It can also hold two additional lenses and extra accessories. The belt's opening allows for easy access to the main compartment, which positions your camera for swift retrieval.

## **Main Features:**

- Main compartment with 4 dividers
- Shoulder strap
- Padded mesh back
- Clear front pocket for easy access to smartphone
- 2 large side pockets for lenses, flash, or water bottle
- 2 external pockets for memory cards and other small accessories
- Internal sleeve for stick or gimbal stabilizer