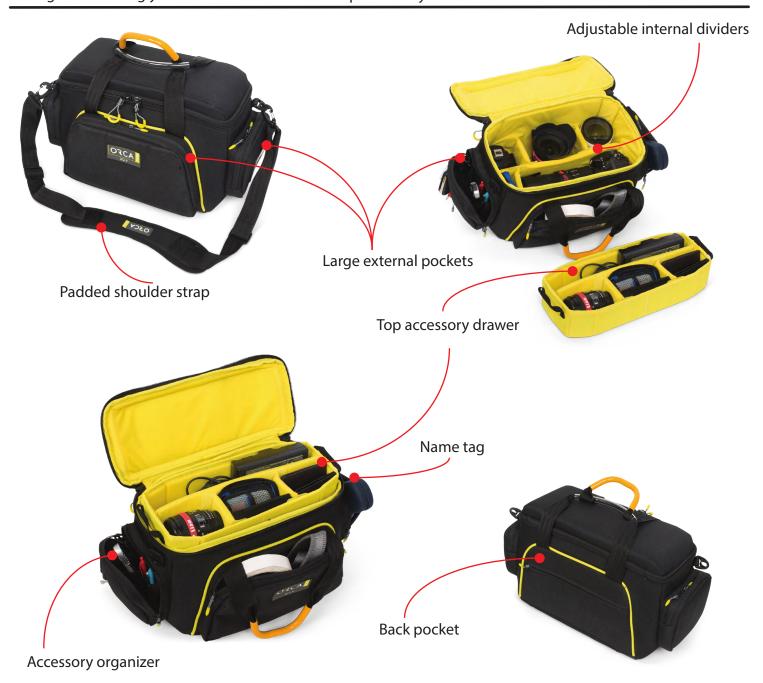

## OR-525 DSLR Shoulder Bag for Mirrorless and DSLR Cameras

The Orca OR-525 Shoulder Bag is designed to hold and protect mirrorless or DSLR cameras in addition to lenses, flash, and other accessories. The top drawer provides extra storage while the internal compartment allows you to arrange differently sized gear accordingly.

## **Main Features:**

- Interior lining made from bright yellow brushed polyester for easy equipment viewing
- 4 fully adjustable, removable internal dividers
- 3 external pockets for smartphone and personal accessories
- Padded shoulder strap
- Top accessory drawer