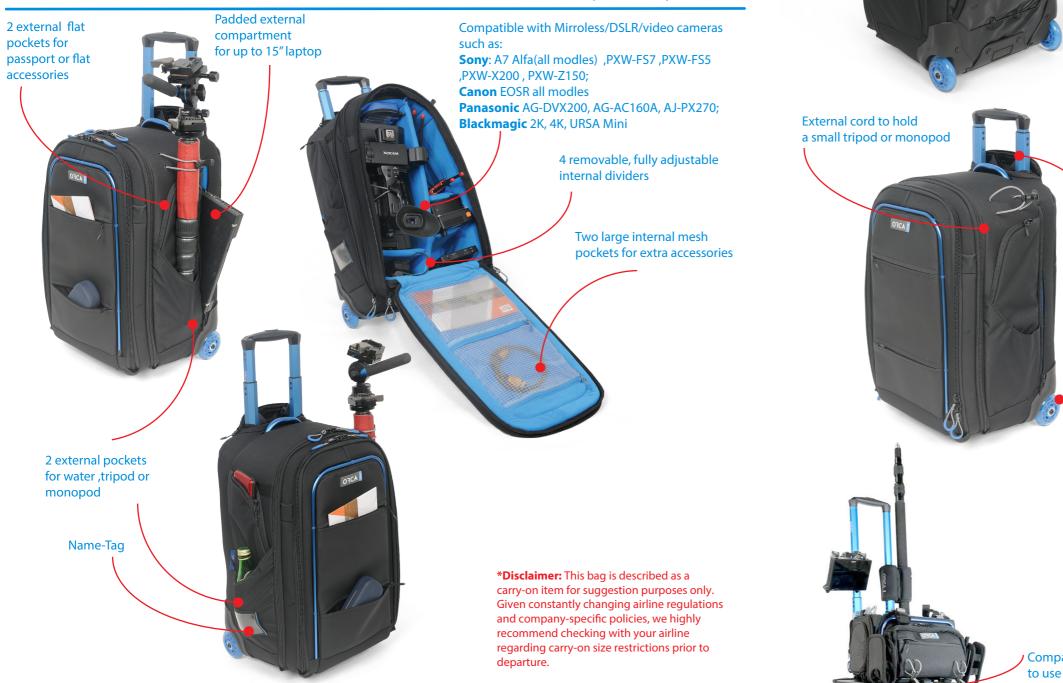

## OR-26 ROLLING CAMERA BAG W/ INTEGRATED BACKPACK SYSTEM

The Orca OR-26 Rolling Camera Bag is ideal for carrying a camera and accessories while traveling or flying.\* The bag has an Aluminum frame for ultimate protection, providing maximum protection for the gear inside.

## Main Features:

Aluminum Trolley System with durable rollerblade wheels

Aluminum carrying

handle

- Integrated hidden backpack system
- 5 removable, fully adjustable internal dividers
- Two large internal mesh pockets for extra accessories
- 4 external pockets for smartphone and passport
- Padded laptop compartment
- Aluminum carrying handles
- External cord to hold a small tripod or monopod