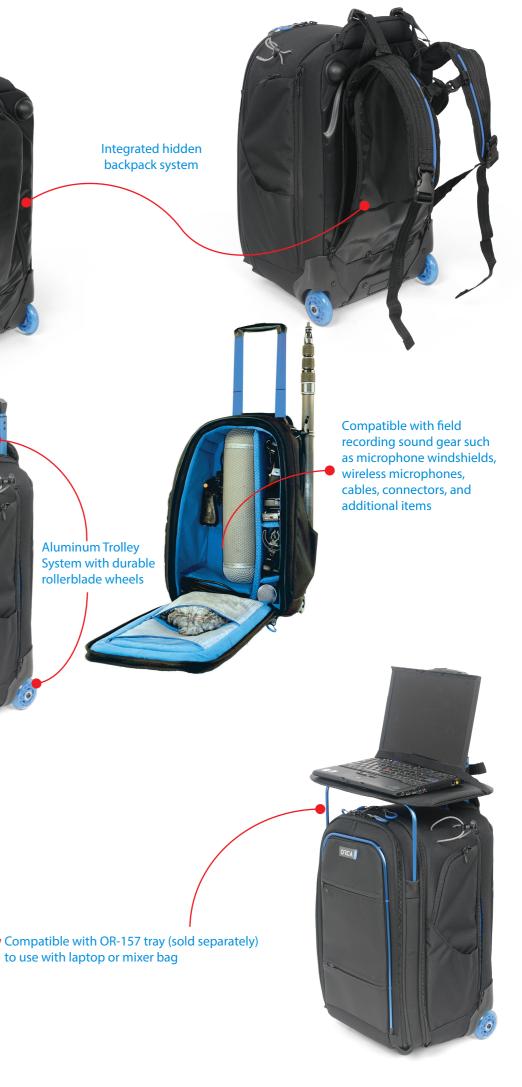

## OR-26 ROLLING CAMERA BAG W/ INTEGRATED BACKPACK SYSTEM

The Orca OR-26 Rolling Camera Bag is ideal for carrying a camera and accessories while traveling or flying.\* The bag has an Aluminum frame for ultimate protection, providing maximum protection for the gear inside.

## Main Features:

Aluminum Trolley System with durable rollerblade wheels

Aluminum carrying

handle

- Integrated hidden backpack system
- 5 removable, fully adjustable internal dividers
- Two large internal mesh pockets for extra accessories
- 4 external pockets for smartphone and passport
- Padded laptop compartment
- Aluminum carrying handles
- External cord to hold a small tripod or monopod