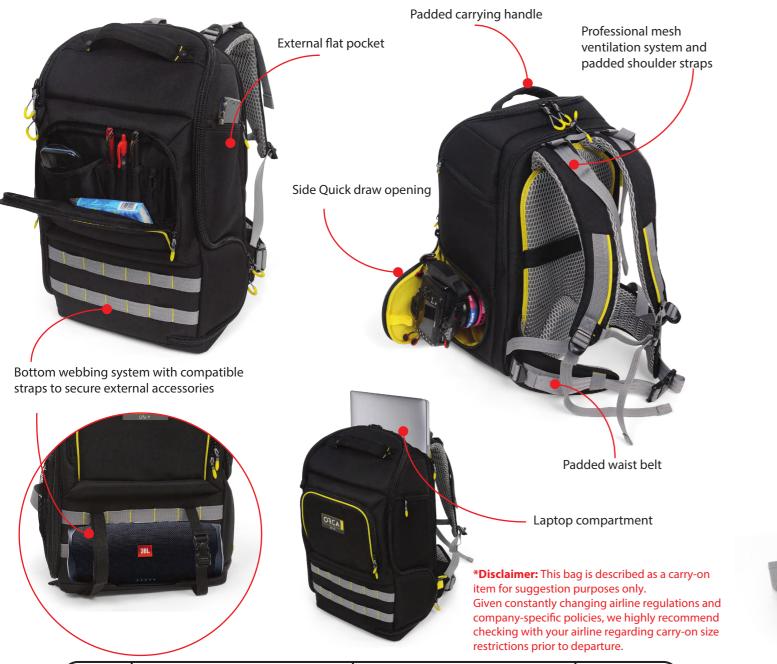

## DSLR OR-536 DSLR-Quick Draw backpack For Mirrorless and DSLR cameras

- Strap to insert the trolley unit\*(OR-70 sold separately).

| Mod  | del | Internal: cm/inch                                         | External: cm/inch                                        | Weight: kg/lb     |
|------|-----|-----------------------------------------------------------|----------------------------------------------------------|-------------------|
| OR-5 | 532 | Length: 46cm/18.1" Width: 34cm/13.3"<br>Height: 19cm/7.4" | Length: 52cm/20.8" Width: 40cm/15.8"<br>Height: 25cm/10" | 2.13 kg<br>4.2 lb |