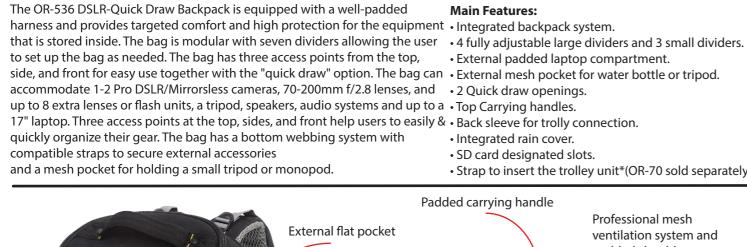

## DSLR OR-536 DSLR-Quick Draw backpack For Mirrorless and DSLR cameras

- Strap to insert the trolley unit\*(OR-70 sold separately).

| Mod  | del | Internal: cm/inch                                         | External: cm/inch                                        | Weight: kg/lb     |
|------|-----|-----------------------------------------------------------|----------------------------------------------------------|-------------------|
| OR-5 | 532 | Length: 46cm/18.1" Width: 34cm/13.3"<br>Height: 19cm/7.4" | Length: 52cm/20.8" Width: 40cm/15.8"<br>Height: 25cm/10" | 2.13 kg<br>4.2 lb |