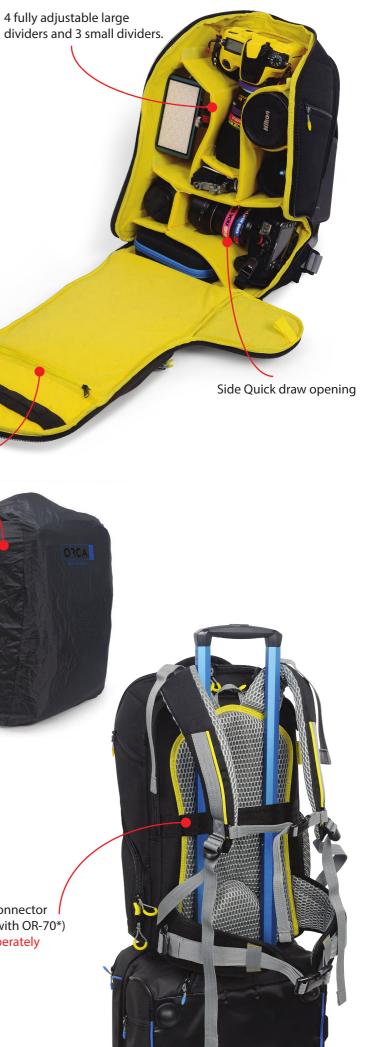

## DSLR OR-536 DSLR-Quick Draw backpack For Mirrorless and DSLR cameras

- Strap to insert the trolley unit\*(OR-70 sold separately).

| Mod  | del | Internal: cm/inch                                         | External: cm/inch                                        | Weight: kg/lb     |
|------|-----|-----------------------------------------------------------|----------------------------------------------------------|-------------------|
| OR-5 | 532 | Length: 46cm/18.1" Width: 34cm/13.3"<br>Height: 19cm/7.4" | Length: 52cm/20.8" Width: 40cm/15.8"<br>Height: 25cm/10" | 2.13 kg<br>4.2 lb |

SD card designated slots.

Rain cover in concealed pocket

Trolley connector (shown with OR-70\*) \*sold seperately

www.ORCAbags.com