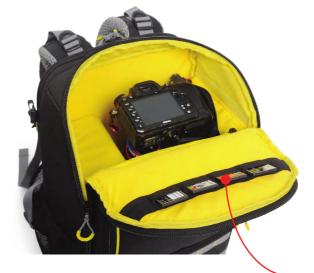

## DSLR OR-536 DSLR-Quick Draw backpack For Mirrorless and DSLR cameras

- Strap to insert the trolley unit\*(OR-70 sold separately).

| Mod  | del | Internal: cm/inch                                         | External: cm/inch                                        | Weight: kg/lb     |
|------|-----|-----------------------------------------------------------|----------------------------------------------------------|-------------------|
| OR-5 | 532 | Length: 46cm/18.1" Width: 34cm/13.3"<br>Height: 19cm/7.4" | Length: 52cm/20.8" Width: 40cm/15.8"<br>Height: 25cm/10" | 2.13 kg<br>4.2 lb |