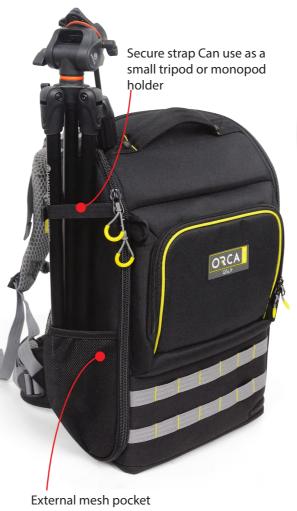

## DSLR OR-536 DSLR-Quick Draw backpack For Mirrorless and DSLR cameras

- Strap to insert the trolley unit\*(OR-70 sold separately).

| Mod  | del | Internal: cm/inch                                         | External: cm/inch                                        | Weight: kg/lb     |
|------|-----|-----------------------------------------------------------|----------------------------------------------------------|-------------------|
| OR-5 | 532 | Length: 46cm/18.1" Width: 34cm/13.3"<br>Height: 19cm/7.4" | Length: 52cm/20.8" Width: 40cm/15.8"<br>Height: 25cm/10" | 2.13 kg<br>4.2 lb |