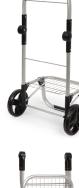

## OR-542Y/OR-542G DSLR Accessories Cart ( 2 color yellow and gray (

The OR-542 accessories cart was designed to allow a one-man production crew the ability to carry heavy equipment all day such as small lights, light stands, boom poles, cables and more! The backpack style that is attached to the cart can be easily detached from the cart, allowing the user to take the equipment with the backpack system when needed. The bag has a special pocket for a laptop and internal straps to secure the equipment inside. The front of the bag also has a wide opening flap to allow easy access to the inside and the cart can also be folded for easy storage. Lastly the bag is super light weight and is made from durable 600D material.

## **Main Features:**

- Integrated backpack system.
- Heavy Duty collapsible cart.
- 2 fully adjustable internal straps to hold stands.
- Internal padded laptop compartment.
- External top pocket for small items.
- External pouch for flat objects.

Sleeve for cart connection

| Model              | Internal/External : cm/inch                             | Weight: kg/lb          |
|--------------------|---------------------------------------------------------|------------------------|
| OR-542Y<br>OR-542G | Length: 53cm/20.8" Width:37cm/14.5"<br>Height: 25cm/10" | TOTAL:3.3 kg<br>6.6 lb |