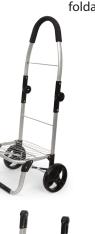

## OR-542Y/OR-542G DSLR Accessories Cart ( 2 color yellow and gray (

The OR-542 accessories cart was designed to allow a one-man production crew the ability to carry heavy equipment all day such as small lights, light stands, boom poles, cables and more! The backpack style that is attached to the cart can be easily detached from the cart, allowing the user to take the equipment with the backpack system when needed. The bag has a special pocket for a laptop and internal straps to secure the equipment inside. The front of the bag also has a wide opening flap to allow easy access to the inside and the cart can also be folded for easy storage. Lastly the bag is super light weight and is made from durable 600D material.

## **Main Features:**

- Integrated backpack system.
- Heavy Duty collapsible cart.
- 2 fully adjustable internal straps to hold stands.
- Internal padded laptop compartment.
- External top pocket for small items.
- External pouch for flat objects.

Sleeve for cart connection

| Model              | Internal/External : cm/inch                             | Weight: kg/lb          |
|--------------------|---------------------------------------------------------|------------------------|
| OR-542Y<br>OR-542G | Length: 53cm/20.8" Width:37cm/14.5"<br>Height: 25cm/10" | TOTAL:3.3 kg<br>6.6 lb |