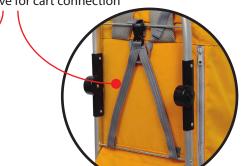

## OR-542Y/OR-542G DSLR Accessories Cart ( 2 color yellow and gray (

The OR-542 accessories cart was designed to allow a one-man production crew the ability to carry heavy equipment all day such as small lights, light stands, boom poles, cables and more! The backpack style that is attached to the cart can be easily detached from the cart, allowing the user to take the equipment with the backpack system when needed. The bag has a special pocket for a laptop and internal straps to secure the equipment inside. The front of the bag also has a wide opening flap to allow easy access to the inside and the cart can also be folded for easy storage. Lastly the bag is super light weight and is made from durable 600D material.

## **Main Features:**

- Integrated backpack system.
- Heavy Duty collapsible cart.
- 2 fully adjustable internal straps to hold stands.
- Internal padded laptop compartment.
- External top pocket for small items.
- External pouch for flat objects.