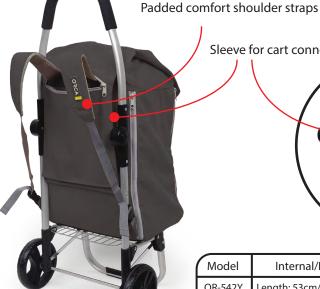

## OR-542Y/OR-542G DSLR Accessories Cart ( 2 color yellow and gray (

The OR-542 accessories cart was designed to allow a one-man production crew the ability to carry heavy equipment all day such as small lights, light stands, boom poles, cables and more! The backpack style that is attached to the cart can be easily detached from the cart, allowing the user to take the equipment with the backpack system when needed. The bag has a special pocket for a laptop and internal straps to secure the equipment inside. The front of the bag also has a wide opening flap to allow easy access to the inside and the cart can also be folded for easy storage. Lastly the bag is super light weight and is made from durable 600D material.

## **Main Features:**

- Integrated backpack system.
- Heavy Duty collapsible cart.
- 2 fully adjustable internal straps to hold stands.
- Internal padded laptop compartment.
- External top pocket for small items.
- External pouch for flat objects.

Sleeve for cart connection

| Model              | Internal/External : cm/inch                             | Weight: kg/lb          |
|--------------------|---------------------------------------------------------|------------------------|
| OR-542Y<br>OR-542G | Length: 53cm/20.8" Width:37cm/14.5"<br>Height: 25cm/10" | TOTAL:3.3 kg<br>6.6 lb |