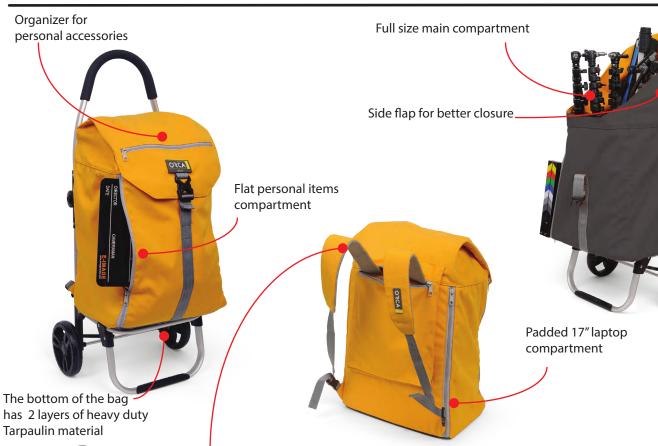

## OR-542Y/OR-542G DSLR Accessories Cart ( 2 color yellow and gray (

The OR-542 accessories cart was designed to allow a one-man production crew the ability to carry heavy equipment all day such as small lights, light stands, boom poles, cables and more! The backpack style that is attached to the cart can be easily detached from the cart, allowing the user to take the equipment with the backpack system when needed. The bag has a special pocket for a laptop and internal straps to secure the equipment inside. The front of the bag also has a wide opening flap to allow easy access to the inside and the cart can also be folded for easy storage. Lastly the bag is super light weight and is made from durable 600D material.

## **Main Features:**

- Integrated backpack system.
- Heavy Duty collapsible cart.
- 2 fully adjustable internal straps to hold stands.
- Internal padded laptop compartment.
- External top pocket for small items.
- External pouch for flat objects.