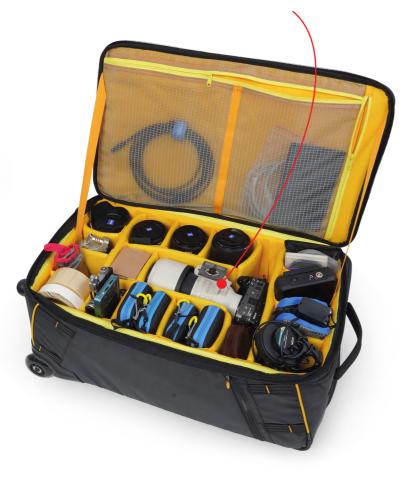

## $OR-518 \ \text{Mirrorless Camera Trolley Case w/ Backpack System (Large)}$

The Orca Bags OR-518, Large sized, Trolley Case for mirrorless cameras & accessories is the ideal solution for carrying your equipment while working on location. The bag is compatible with most mirrorless camera brands such as: Sony, Panasonic, CANON, Blackmagic Pocket Cinema Camera, NIKON, and similarly sized cameras. The OR-518 can store a few mirrorless cameras together with lenses, audio gear, lights, cables, accessories and more. The case comes with the Orca Bags Aluminum Trolley System, which features durable rollerblade wheels, a back pocket with integrated hidden backpack system compartment for up to a 17" laptop. and an internal honeycomb frame which provides maximum protection for the gear inside.

## **Main Features:**

- Internal honeycomb frame for maximum gear protection.
- Aluminum Trolley System with durable rollerblade wheels.
- Integrated hidden backpack system.
- 16 removable, fully adjustable internal dividers
- Two large internal mesh pockets for extra accessories.
- 3 external pockets for smartphone, passport, tablet, and/or other accessories.
- External USB port with \*power bank pocket, cables, and padded
- Elastic slots for SD memory cards.
- Two padded carrying handles.
- Two external straps with reinforced webbing straps for holding a small tripod or monopod.
- Heavy duty YKK main zipper