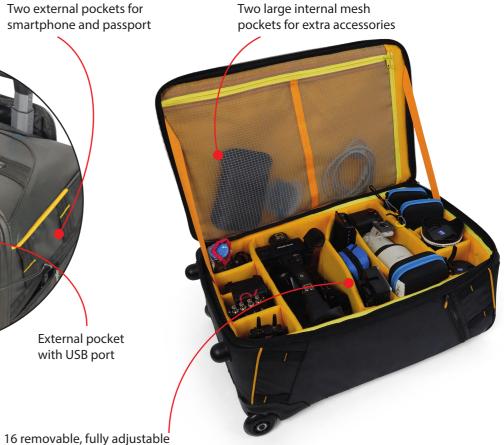

## **Main Features:**

- Internal honeycomb frame for maximum gear protection.
- Aluminum Trolley System with durable rollerblade wheels.
- Integrated hidden backpack system.
- 16 removable, fully adjustable internal dividers
- Two large internal mesh pockets for extra accessories.
- 3 external pockets for smartphone, passport, tablet, and/or other accessories.
- External USB port with \*power bank pocket, cables, and padded
- Elastic slots for SD memory cards.
- Two padded carrying handles.
- Two external straps with reinforced webbing straps for holding a small tripod or monopod.
- Heavy duty YKK main zipper

internal dividers