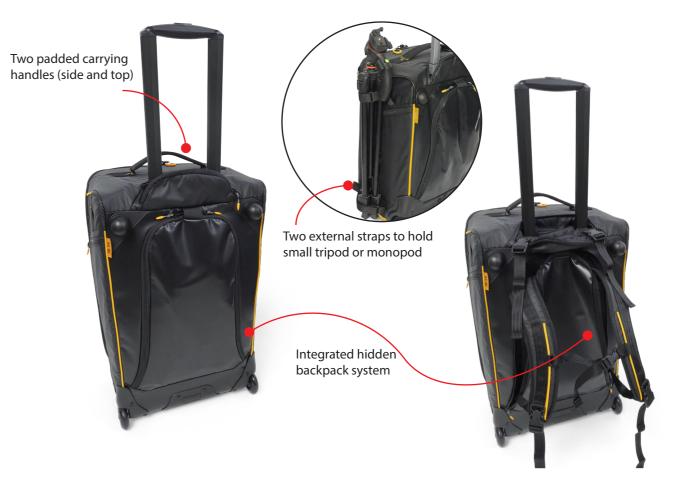

## **Main Features:**

- Internal honeycomb frame for maximum gear protection.
- Aluminum Trolley System with durable rollerblade wheels.
- Integrated hidden backpack system.
- 16 removable, fully adjustable internal dividers
- Two large internal mesh pockets for extra accessories.
- 3 external pockets for smartphone, passport, tablet, and/or other accessories.
- External USB port with \*power bank pocket, cables, and padded
- Elastic slots for SD memory cards.
- Two padded carrying handles.
- Two external straps with reinforced webbing straps for holding a small tripod or monopod.
- Heavy duty YKK main zipper